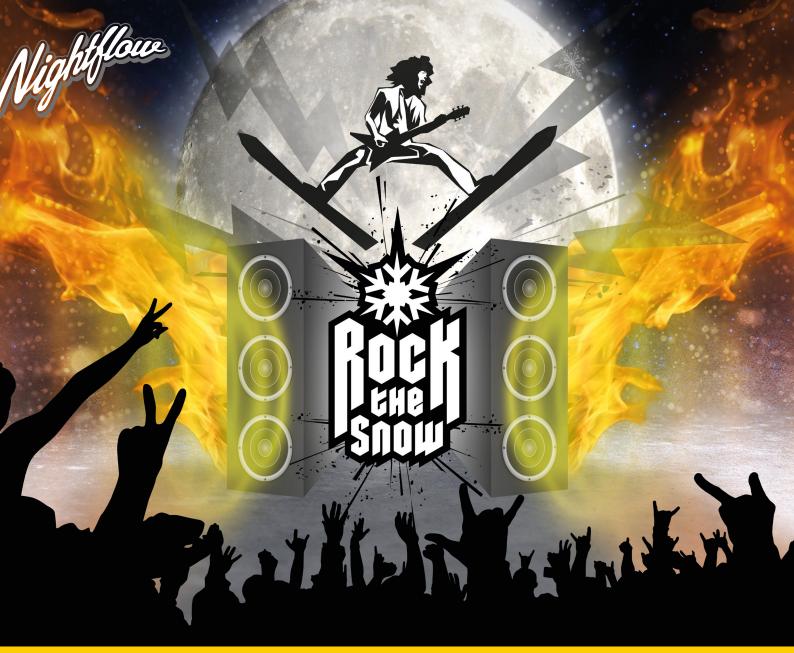

## NIGHTFLOW. FISS. ROCK THE SNOW.

On Thursday, 29.12.22 and every Tuesday from 03.01.23 to 04.04.23 at the Möseralm mountain hut in Fiss.

This year's show is all about Rock. Experience the "Rock the Snow" show directly on the slopes of the Möseralm. Join us as cool dancers, daredevil acrobats and our snow sports instructors from the Fiss-Ladis Ski School rock the Nightflow Arena. Skiing technique at its best, rousing music, as well as action-packed and fantastic show effects will make this an unforgettable evening. Our fulminant ski jump is a special highlight that not only delivers cool jumps but also unforgettable pictures. Let us spoil you with culinary delights in the Möseralm restaurant or in the Nightflow VIP Lounge.

Show start: 8.30pm

## Offers:

Österreich

- 8.30pm: Nightflow Show "ROCK THE SNOW"
- 5.45pm 10pm: Night skiing, the Möseralm and the Sonnenbahn cable car are in operation
- 5.45pm 10pm: Buffet "Skiing Classics" in the Möseralm restaurant
- 5.45pm 10pm: Exquisite delicacies in the Nightflow VIP Lounge