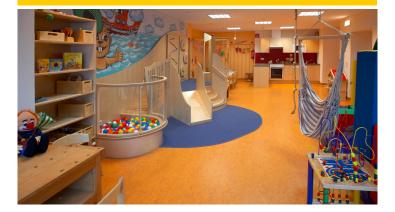

The Murmli crèche has everything a child could ask for: places for infants to sleep, a baby area with cuddly toys and dolls, a shop, a crafts table and a doll's house, a separate baby room and the Murmli castle with toddler ball pool. The fun games room features a toddler ball pool, slide, climbing wall, hammock, soft play toys, agility, skills & learning games, Lego and wooden building blocks, etc.