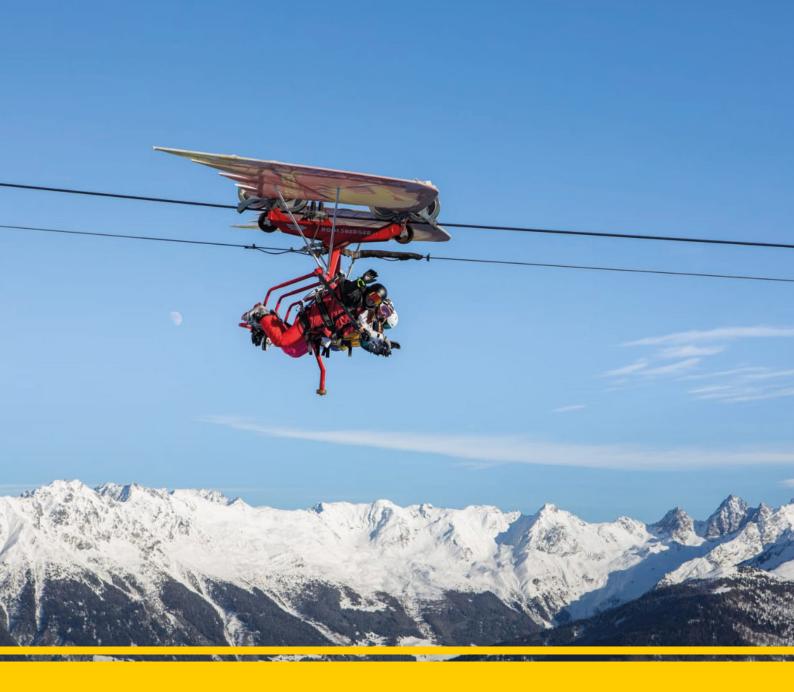

## **Fisser Flieger**

Put on your flying jacket. Strap yourself in. On your marks, get set, go! It starts with a buzz of excitement, a real adrenaline rush. Then suddenly everything is going at top speed. The Fisser Flieger is a flying machine that resembles a hang glider. It carries four passengers, accelerates very quickly and then races across the Möseralm at over 80 km/h, up to 47 metres above the ground. This is a free-flying feeling not to be missed!