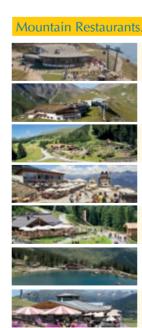

# Adventure Places.

Hög Adventure Park. Schneisenfeger Family Coaster. Everything at the Hög Adventure Park is about Alpine farming and forestry. Lots of playing stations around the Högsee lake offer lots of fun and excitement for all the family. The rustic Seealm Hög restaurant surprises with trendy vegetarian / vegan cuisine and fish specialities. The Schneisenfeger Family Coaster promises fun and action for the whole

family. The summer and winter toboggan track runs from the Alpkopf to the Högsee lake; the entry is at the old sawmill, right next to the lake.

## Murmliwasser. Serfaus.

The Murmliwasser is located close to the Komperdellbahn mid station. Here, everything is about water and sand. You can even find a gold panning sluice. Real marmots roam around a large enclosure. In the marmot cave, kids can observe and discover what these small animals feel like in their marmot caves. The Sphere Tower makes for an action-filled experience - not just for kids! The covered conveyer belt brings you comfortably back to the mid station of the Komperdellbahn cable car.

### Georama Lassida. Serfaus.

The Georama Lassida at 2,350 meters above sea level opens an insight to the world of geology and archaeology for all explorers and hobby scientists. At its linchpin - the giant excavation area made of sand - various fossils are hidden. Equipped with a shovel and a hand brush, the mission is to find them. That's how searching for fossils becomes a true adventure for the whole family

#### Summer Fun Park Fiss

The Summer Fun Park Fiss, located on the Möseralm, is the perfect playground for everyone who loves action. Zoom through the skies at 80 km/h with the Fisser Flieger. The very brave get their thrills from the Skyswing, which runs at three different levels of difficulty. Starting at Möseralm, the 2.2 km long summer toboggan run "Fisser Flitzer leads you down to Fiss and holds plenty of surprises. And don't forget - you are in complete control when it comes to braking and accelerating. There are loads of other family's attractions to discover: jump tower, trampoline, slacklines, electric cars, water playground, air slide and kids' zoo.

#### Children's Mine and Golden Man Trail. Fiss.

A giant, called 'Golden Man', retreated into the Fiss mountains for some peace and quiet and he grew into the rock. Since then, there has been a seam of gold in the rock – the golden heart of the man. Gnomes dug for the gold until Fulgenz, a brave herdsman, and his friends stopped the evil gnomes. The quarry was converted into a perfect play paradise. This is where mine workers of all ages can enjoy a range of exciting activities, including balancing devices, climbing frames, a labyrinth and an adventure cave tunnel. That's where the Golden Man Trail begins: 11 educational stops packed with lots of surprises await you along this adventure trail. Below the Fisser Joch ridge lies the Schöngampalm restaurants with children's farm, bike rental and the Almbahn cable car nearby.

#### Wolfsee lake, Fiss.

The circular path near Fiss winds harmoniously through the gentle, hilly landscape and is well worth a visit - if only provide a feast for the eyes. On the banks of the lake, a top-class sensory experience for adventurous and curious kids. Here they can playfully learn about the behavior and lifestyle of the lynx, wolf and bear.

#### Wode bath. Ladis.

Once upon a time a legendary giant lived in the mystical forest above the Gasthof Neuegg. An oasis of quiet and relaxation with a kids' playground and a barbecue area! A pleasant circular hiking trail runs beside the Wode bath with many amazing and relaxing stations. Not far from the Wode bath is the beautiful and quiet secluded location of the Wode tower at an altitude of 1,487 m, which offers a breathtakingly beautiful panorama view of Ladis, the Inntal and the Kaunertal valley.