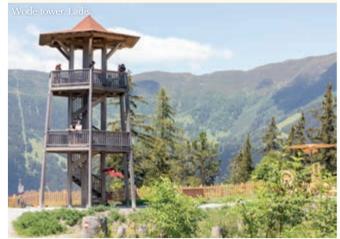

#### Wode bath. Ladis.

Once upon a time a legendary giant lived in the mystical forest above the Gasthof Neuegg. An oasis of quiet and relaxation with a kids' playground and a barbecue area! A pleasant circular hiking trail runs beside the Wode bath with many amazing and relaxing stations. Not far from the Wode bath is the beautiful and quiet secluded location of the Wode tower at an altitude of 1,487 m, which offers a breathtakingly beautiful panorama view of Ladis, the Inntal and the Kaunertal valley.