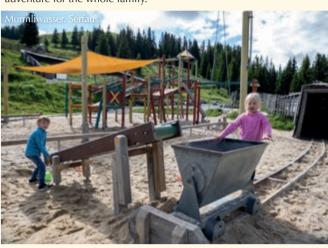

## Murmliwasser. Serfaus.

The Murmliwasser is located close to the Komperdellbahn mid station. Here, everything is about water and sand. You can even find a gold panning sluice. Real marmots roam around a large enclosure. In the marmot cave, kids can observe and discover what these small animals feel like in their marmot caves. The Sphere Tower makes for an action-filled experience - not just for kids! The covered conveyer belt brings you comfortably back to the mid station of the Komperdellbahn cable car.