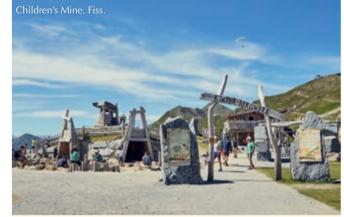

#### Children's Mine and Golden Man Trail. Fiss.

A giant, called 'Golden Man', retreated into the Fiss mountains for some peace and quiet and he grew into the rock. Since then, there has been a seam of gold in the rock – the golden heart of the man. Gnomes dug for the gold until Fulgenz, a brave herdsman, and his friends stopped the evil gnomes. The quarry was converted into a perfect play paradise. This is where mine workers of all ages can enjoy a range of exciting activities, including balancing devices, climbing frames, a labyrinth and an adventure cave tunnel. That's where the Golden Man Trail begins: 11 educational stops packed with lots of surprises await you along this adventure trail. Below the Fisser Joch ridge lies the Schöngampalm restaurants with children's farm, bike rental and the Almbahn cable car nearby.