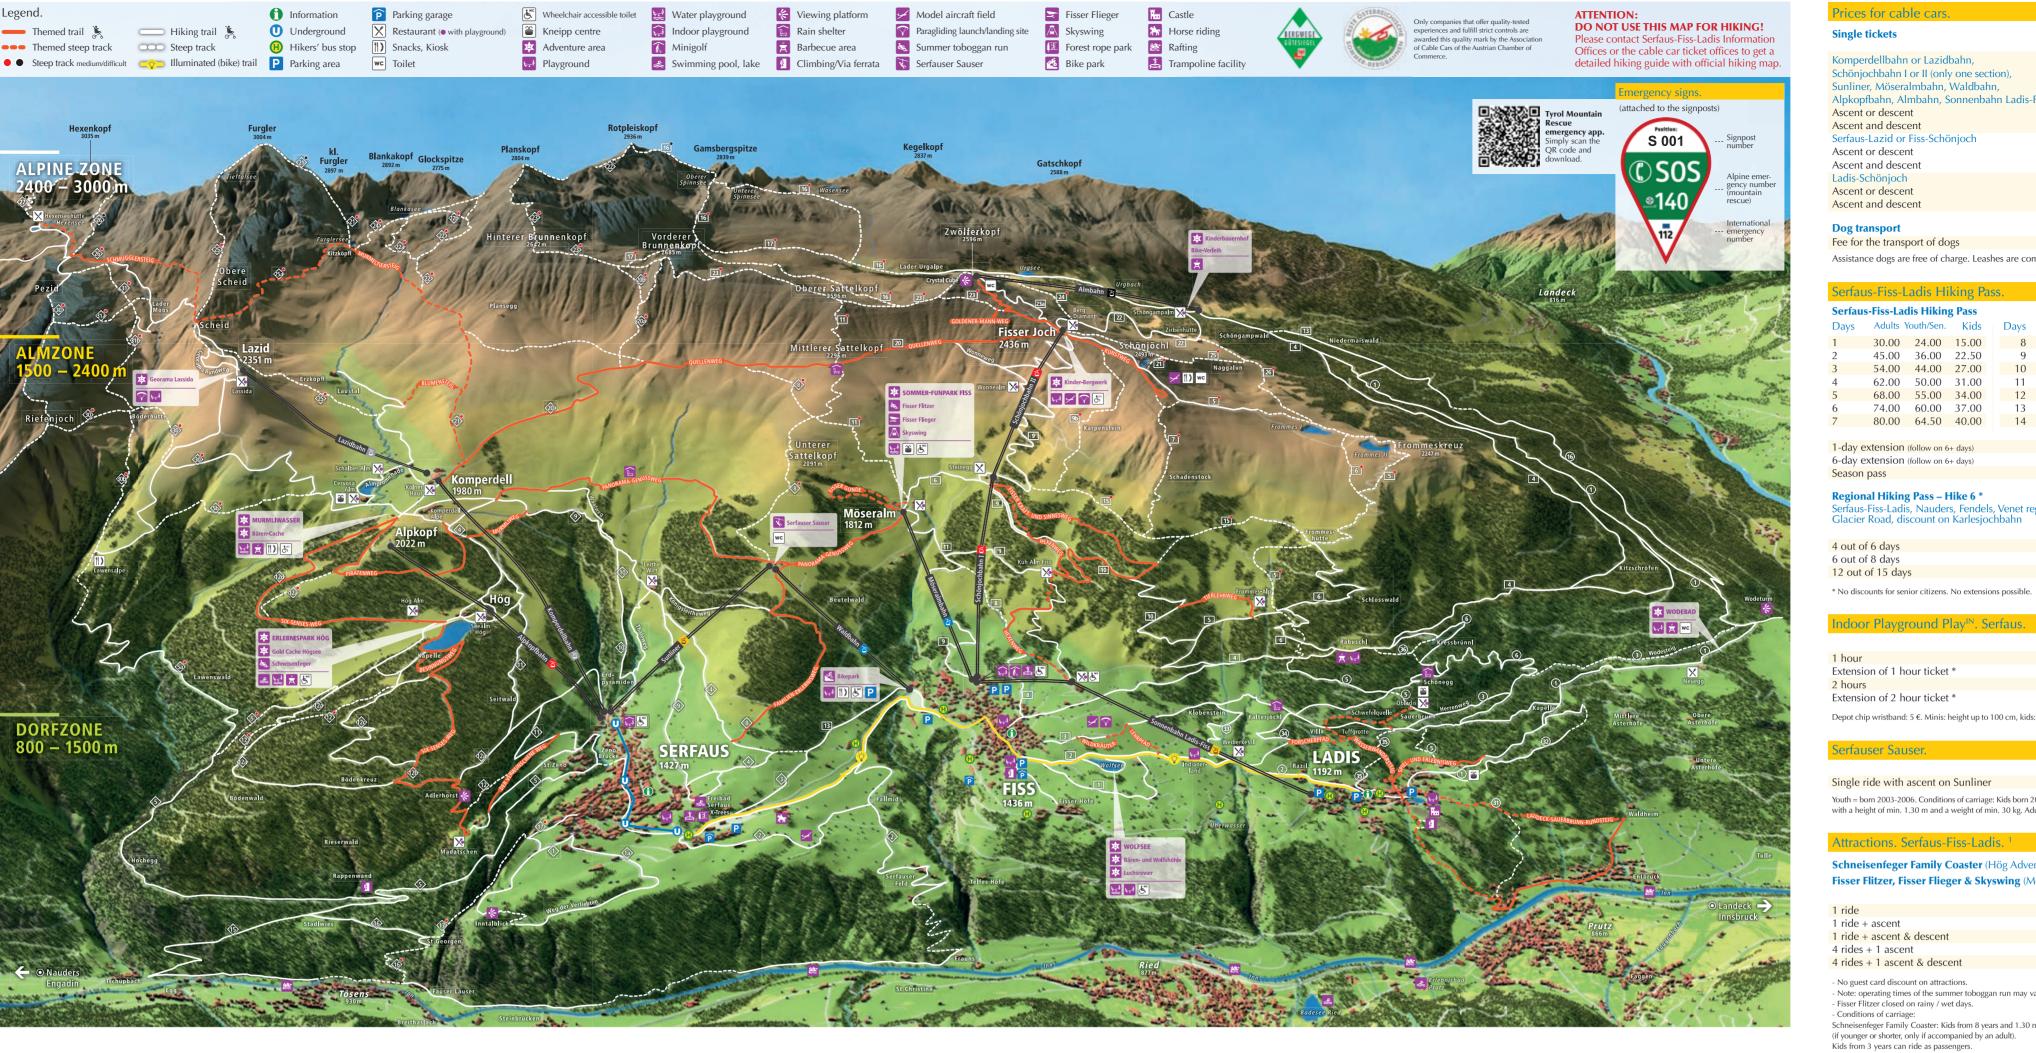

Cable car hiking passes: Holders are entitled to use any of the lifts operating in Serfaus-Fiss-Ladis

# during the period of validity. Non-transferable.

Extension

7-day or 14-day cable car hiking passes can be extended for a further 6 days following on from the date of expiry (no extension for Regional Hiking Pass).

### Groups:

Discounts available for parties of 20 persons or more when tickets are purchased at the same time by the group leader. One free ticket is granted per group of 20 people.

# Summer Fun Park Fiss.

Skyswing: Kids must be at least 1.40 m tall.

| Tubing (30 mins)      |  |
|-----------------------|--|
| Jump tower (1 jump)   |  |
| Pony riding (15 mins) |  |
| , 0                   |  |

#### Erlebnisabend Fiss

Ascent and descent on Möseralmbahn \* \* Möseralmbahn open from 6pm to 9.30pm. Super. Summer. Card. not valid.

# Youth Young people born between 2003 and 2006 (ID required).

Ladies and gentlemen born 1957 and earlier (ID required).

|         | Adults    | Youth/Sen.  | Kids   |
|---------|-----------|-------------|--------|
|         |           |             |        |
| ),      |           |             |        |
|         |           |             |        |
| Ladis-F | iss       |             |        |
|         | 13.00     | 10.50       | 6.50   |
|         | 18.00     | 14.50       | 9.00   |
|         |           |             |        |
|         | 18.00     | 14.50       | 9.00   |
|         | 25.00     | 20.00       | 12.50  |
|         |           |             |        |
|         | 22.00     | 18.00       | 11.00  |
|         | 29.00     | 23.00       | 14.50  |
|         |           |             |        |
|         | per day   | 8 days      | Season |
|         | 5.00      | 10.00       | 20.00  |
| are com | pulsory i | n our cable | cars.  |

| Days | Adults | Youth/Sen. | Kids  |
|------|--------|------------|-------|
| 8    | 86.00  | 69.00      | 43.00 |
| 9    | 92.00  | 73.50      | 46.00 |
| 10   | 98.00  | 78.00      | 49.00 |
| 11   | 104.00 | 82.00      | 52.00 |
| 12   | 110.00 | 86.00      | 55.00 |
| 13   | 115.00 | 90.00      | 57.50 |
| 14   | 120.00 | 94.00      | 60.00 |
|      |        |            |       |
|      | 10.00  | 8.00       | 6.00  |
|      | 40.00  | 30.00      | 22.00 |
|      | 139.00 | 114.00     | 70.00 |
|      |        |            |       |

# Serfaus-Fiss-Ladis, Nauders, Fendels, Venet region, Kaunertal

| inn | Adults | Youth  | Kids  |
|-----|--------|--------|-------|
|     | 70.00  | 55.00  | 35.00 |
|     | 82.00  | 65.00  | 41.00 |
|     | 134.00 | 108.00 | 67.00 |
|     |        |        |       |

| ius. |       |       |         |
|------|-------|-------|---------|
|      | Minis | Kids  | Parents |
|      | 5.30  | 8.30  | 3.50    |
|      | 2.40  | 3.60  | 1.70    |
|      | 8.20  | 12.90 | 5.80    |
|      | 1.30  | 1.70  | 0.80    |
|      |       |       |         |

Depot chip wristband: 5 €. Minis: height up to 100 cm, kids: from 101 cm. \* Each 1/2 h started.

| Adults                | Youth        | Kids         |
|-----------------------|--------------|--------------|
| 38.00                 | 33.00        | 23.00        |
| s born 2007 or later. | Kids 10 year | rs and over, |

with a height of min. 1.30 m and a weight of min. 30 kg. Adults max. weight of 125 kg.

### Schneisenfeger Family Coaster (Hög Adventure Park in Serfaus) Fisser Flitzer, Fisser Flieger & Skyswing (Möseralm in Fiss)

| <br>oberanni    |            |       |
|-----------------|------------|-------|
| Adults <b>N</b> | /outh/Sen. | Kids  |
| 8.80            | 8.00       | 6.20  |
| 19.00           | 17.00      | 12.50 |
| 22.50           | 18.00      | 15.00 |
| 43.50           | 37.50      | 31.50 |
| 47.00           | 39.50      | 34.00 |

- Note: operating times of the summer toboggan run may vary subject to weather.

Schneisenfeger Family Coaster: Kids from 8 years and 1.30 m tall or more can ride by themselves

Fisser Flitzer: Over-7s may ride alone (under-7s only when accompanied by an adult). Fisser Flieger: Kids must be at least 1.30 m tall and at least 10 years old.

<sup>1</sup> Please be advised that photos will be processed at certain attractions in Serfaus-Fiss-Ladis which will be offered for sale. The photos will be displayed on monitors or TV screens at the exit areas of the cable rides and stored for a period of maximum 6 months. The General Terms and Conditions for the individual attractions are displayed at the entry areas.

| Combined Ticket for Attractions.                                                                                                                                                                                                                      |                   |       |       |  |
|-------------------------------------------------------------------------------------------------------------------------------------------------------------------------------------------------------------------------------------------------------|-------------------|-------|-------|--|
|                                                                                                                                                                                                                                                       | Adults Youth/Sen. |       | Kids  |  |
| 4 attractions (free choice) *                                                                                                                                                                                                                         | 33.50             | 29.00 | 25.00 |  |
| Cable car day pass combined with attractions **                                                                                                                                                                                                       | 14.50             | 12.50 | 9.00  |  |
| <ul> <li>Valid for: Schneisenfeger Family Coaster, Fisser Flitzer, Fisser Flieger and Skyswing.</li> <li>** Valid for: Möseralmbahn, Waldbahn, Alpkopfbahn, Sunliner;<br/>Only available in combination with combined tickets attractions.</li> </ul> |                   |       |       |  |
| Hög Adventure Park. Serfaus.                                                                                                                                                                                                                          |                   |       |       |  |
| Rentals                                                                                                                                                                                                                                               | Prices            |       |       |  |
| Paddle boat (1/2 h)                                                                                                                                                                                                                                   | 6.40              |       |       |  |
| Stand-up paddle, kayak (1/2 h)                                                                                                                                                                                                                        | 4.20              |       |       |  |
| Wooden raft (1/2 h)                                                                                                                                                                                                                                   | 4.20              |       |       |  |
| Summer Fun Park Fiss.                                                                                                                                                                                                                                 |                   |       |       |  |
|                                                                                                                                                                                                                                                       | Prices            |       |       |  |
| Tubing (30 mins)                                                                                                                                                                                                                                      | 4.50              |       |       |  |
| Jump tower (1 jump)                                                                                                                                                                                                                                   | 1.70              |       |       |  |
| Pony riding (15 mins)                                                                                                                                                                                                                                 | 6.50              |       |       |  |
| Erlebnisabend Fiss.                                                                                                                                                                                                                                   |                   |       |       |  |
|                                                                                                                                                                                                                                                       | Adults            | Youth | Kids  |  |
| Ascent and descent on Möseralmbahn *                                                                                                                                                                                                                  | 8.00              | 7.00  | 5.00  |  |
| * Möseralmbahn open from 6pm to 9.30pm. Super, Summer, Card, not valid.                                                                                                                                                                               |                   |       |       |  |

# Adventure Places.

Hög Adventure Park. Schneisenfeger Family Coaster. Everything at the Hög Adventure Park is about Alpine farming and forestry. Lots of playing stations around the Högsee lake offer lots of fun and excitement for all the family. The rustic Seealm Hög restaurant surprises with trendy vegetarian / vegan cuisine and fish specialities. The Schneisenfeger Family Coaster promises fun and action for the whole

family. The summer and winter toboggan track runs from the Alpkopf to the Högsee lake; the entry is at the old sawmill, right next to the lake.

## Murmliwasser. Serfaus.

The Murmliwasser is located close to the Komperdellbahn mid station. Here, everything is about water and sand. You can even find a gold panning sluice. Real marmots roam around a large enclosure. In the marmot cave, kids can observe and discover what these small animals feel like in their marmot caves. The Sphere Tower makes for an action-filled experience - not just for kids! The covered conveyer belt brings you comfortably back to the mid station of the Komperdellbahn cable car.

### Georama Lassida. Serfaus.

The Georama Lassida at 2,350 meters above sea level opens an insight to the world of geology and archaeology for all explorers and hobby scientists. At its linchpin - the giant excavation area made of sand - various fossils are hidden. Equipped with a shovel and a hand brush, the mission is to find them. That's how searching for fossils becomes a true adventure for the whole family

#### Summer Fun Park Fiss

The Summer Fun Park Fiss, located on the Möseralm, is the perfect playground for everyone who loves action. Zoom through the skies at 80 km/h with the Fisser Flieger. The very brave get their thrills from the Skyswing, which runs at three different levels of difficulty. Starting at Möseralm, the 2.2 km long summer toboggan run "Fisser Flitzer leads you down to Fiss and holds plenty of surprises. And don't forget - you are in complete control when it comes to braking and accelerating. There are loads of other family's attractions to discover: jump tower, trampoline, slacklines, electric cars, water playground, air slide and kids' zoo.

#### Children's Mine and Golden Man Trail. Fiss.

A giant, called 'Golden Man', retreated into the Fiss mountains for some peace and quiet and he grew into the rock. Since then, there has been a seam of gold in the rock – the golden heart of the man. Gnomes dug for the gold until Fulgenz, a brave herdsman, and his friends stopped the evil gnomes. The quarry was converted into a perfect play paradise. This is where mine workers of all ages can enjoy a range of exciting activities, including balancing devices, climbing frames, a labyrinth and an adventure cave tunnel. That's where the Golden Man Trail begins: 11 educational stops packed with lots of surprises await you along this adventure trail. Below the Fisser Joch ridge lies the Schöngampalm restaurants with children's farm, bike rental and the Almbahn cable car nearby.

#### Wolfsee lake, Fiss.

The circular path near Fiss winds harmoniously through the gentle, hilly landscape and is well worth a visit - if only provide a feast for the eyes. On the banks of the lake, a top-class sensory experience for adventurous and curious kids. Here they can playfully learn about the behavior and lifestyle of the lynx, wolf and bear.

#### Wode bath. Ladis.

Once upon a time a legendary giant lived in the mystical forest above the Gasthof Neuegg. An oasis of quiet and relaxation with a kids' playground and a barbecue area! A pleasant circular hiking trail runs beside the Wode bath with many amazing and relaxing stations. Not far from the Wode bath is the beautiful and quiet secluded location of the Wode tower at an altitude of 1,487 m, which offers a breathtakingly beautiful panorama view of Ladis, the Inntal and the Kaunertal valley.