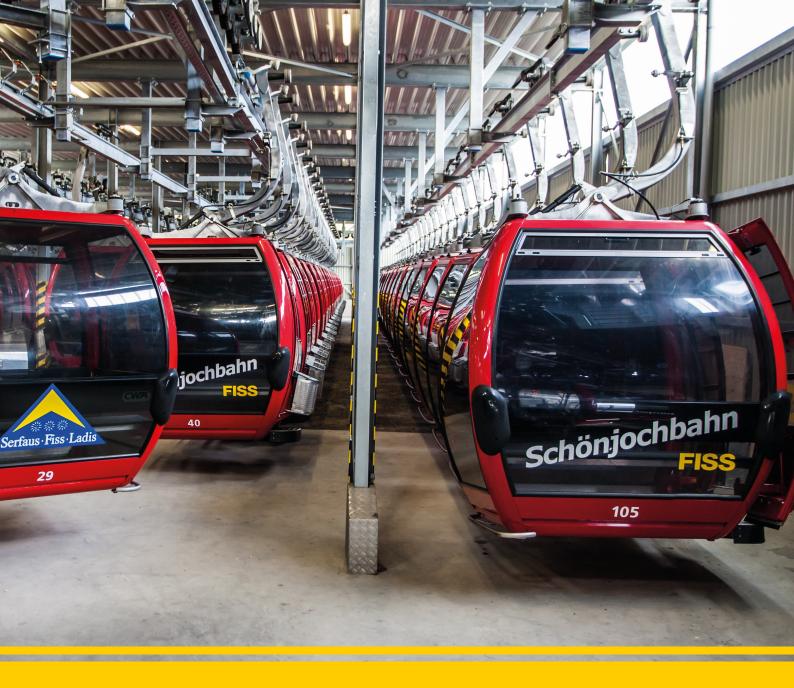

## BEHIND THE SCENES.

Serfaus, Fiss, Ladis,

What actually happens behind the scenes at the cable car stations and how do the cable cars actually work? In the Serfaus-Fiss-Ladis region, you can learn these secrets and many more. A tour around the piste preparation machine workshop will give you a small taste of just how much time and careful handwork is required to keep everything running smoothly. While the underground train is an established part of the tour in Serfaus, the tour takes a closer look at the technology of the Schönjochbahn cable car in Fiss. After learning all about our snowmaking technology, everyone can enjoy coffee and cake together and there is still plenty of time for you to pose any more burning questions you might have.